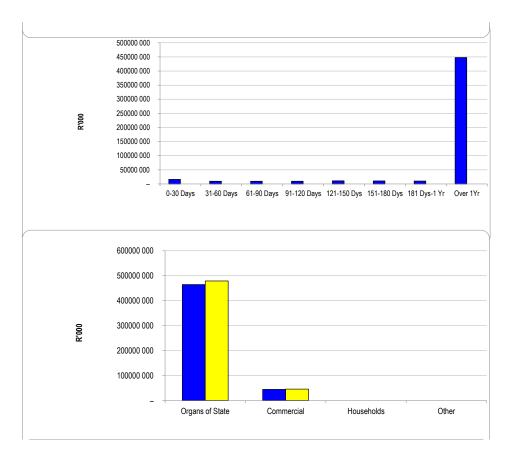

FS163 Mohokare - Table C1 Monthly Budget Statement Summary - M01 - July

|                                                          | 2022/23            |                    |                    |                | Budget Year 2 | 023/24           |                 |                 |                       |
|----------------------------------------------------------|--------------------|--------------------|--------------------|----------------|---------------|------------------|-----------------|-----------------|-----------------------|
| Description                                              | Audited<br>Outcome | Original<br>Budget | Adjusted<br>Budget | Monthly actual | YearTD actual | YearTD<br>budget | YTD variance    | YTD<br>variance | Full Year<br>Forecast |
| R thousands                                              |                    | 3                  | 3                  |                |               |                  |                 | %               |                       |
| Financial Performance                                    |                    |                    |                    |                |               |                  |                 |                 |                       |
| Property rates                                           | 11 438             | 11 662             | _                  | 6 876          | 6 876         | 972              | 5 904           | 608%            | 11 662                |
| Service charges                                          | 87 682             | 114 245            | _                  | 2 649          | 2 649         | 9 520            | (6 872)         | -72%            | 114 245               |
| Investment revenue                                       | 230                | 265                | _                  | _              | _             | 22               | (22)            | -100%           | 265                   |
| Transfers and subsidies - Operational                    | 85 476             | 96 733             | _                  | _              | _             | 8 061            | (8 061)         |                 | 96 733                |
| Other own revenue                                        | 26 299             | 54 416             | _                  | 3 802          | 3 802         | 4 535            | (733)           | -16%            | _                     |
| Total Revenue (excluding capital transfers and           | 211 125            | 277 321            | _                  | 13 327         | 13 327        | 23 110           | (9 783)         | -42%            | 277 321               |
| contributions)                                           |                    |                    |                    |                |               |                  | (               |                 |                       |
| Employee costs                                           | 84 242             | 88 588             | _                  | 7 339          | 7 339         | 7 382            | (43)            | -1%             | 88 588                |
| Remuneration of Councillors                              | 4 885              | 5 327              | _                  | 447            | 447           | 444              | 3               | 1%              | 5 327                 |
| Depreciation and amortisation                            | 27 262             | 23 060             | _                  | _              | _             | 1 922            | (1 922)         | -100%           | 23 060                |
| Interest                                                 | 16 250             | 19 489             | _                  | _              | _             | 1 624            | (1 624)         | -100%           | 19 489                |
| Inventory consumed and bulk purchases                    | 36 682             | 57 127             | _                  | 0              | 0             | 4 761            | (4 760)         | -100%           | 57 127                |
| Transfers and subsidies                                  | -                  | 01 121             | _                  | _              |               |                  | (+100)          | 100 /0          | -                     |
| Other expenditure                                        | 138 378            | 88 581             | _                  | 1 378          | 1 378         | 7 382            | (6 004)         | -81%            | 88 581                |
| Total Expenditure                                        | 307 701            | 282 172            | _                  | 9 164          | 9 164         | 23 514           | (14 351)        | -61%            | 282 172               |
| Surplus/(Deficit)                                        | (96 576)           | (4 851)            |                    | 4 163          | 4 163         | (404)            | 4 567           | -1130%          | (4 851)               |
| Transfers and subsidies - capital (monetary allocations) | 45 543             | 49 603             | _                  | 4 103          | 4 103         | 4 134            |                 |                 | 49 603                |
| Transfers and subsidies - capital (in-kind)              | 45 545             |                    |                    | _              | _             |                  | , ,             | 10070           | +5 005                |
| Surplus/(Deficit) after capital transfers &              | -<br>(54 022)      | -<br>44 752        |                    | 4 163          | 4 163         | 2 720            | 434             | 420/            | 44 752                |
| Share of surplus/ (deficit) of associate                 | (51 033)           | 44 / 52            | -                  | 4 103          | 4 103         | 3 729            |                 | 12%             | 44 / 52               |
| Surplus/ (Deficit) for the year                          | -<br>(54 022)      | 44.750             | _                  | 4 462          | 4 462         | 2 720            | -               | 420/            | 44.750                |
| Surplus/ (Denicity for the year                          | (51 033)           | 44 752             |                    | 4 163          | 4 163         | 3 729            | 434             | 12%             | 44 752                |
| Capital expenditure & funds sources                      |                    |                    |                    |                |               |                  |                 |                 |                       |
| Capital expenditure                                      | 29 086             | 50 153             | _                  | _              | -             | 4 179            | (4 179)         | -100%           | 50 153                |
| Capital transfers recognised                             | 30 169             | 48 568             | _                  | _              | -             | 4 047            | (4 047)         | -100%           | 48 568                |
| Borrowing                                                | _                  | -                  | _                  | _              | _             | -                | _               |                 | -                     |
| Internally generated funds                               | 333                | 1 585              | -                  | _              | -             | 132              | (132)           | -100%           | 1 585                 |
| Total sources of capital funds                           | 30 502             | 50 153             | -                  | -              | -             | 4 179            | (4 179)         | -100%           | 50 153                |
| Financial position                                       |                    |                    |                    |                |               |                  |                 |                 |                       |
| Total current assets                                     | 63 774             | 56 695             | _                  |                | 163 167       |                  |                 |                 | 56 695                |
| Total non current assets                                 | 721 342            | 747 975            | _                  |                | 729 385       |                  |                 |                 | 747 975               |
| Total current liabilities                                | 200 774            | 175 046            | _                  |                | 276 124       |                  |                 |                 | 175 046               |
| Total non current liabilities                            | 169 572            | 169 775            | _                  |                | 169 572       |                  |                 |                 | 169 775               |
| Community wealth/Equity                                  | 415 097            | 459 849            | _                  |                | 446 858       |                  |                 |                 | 459 849               |
|                                                          | 410 001            | 100 010            |                    |                | 110 000       |                  |                 |                 | -100 010              |
| Cash flows                                               |                    |                    |                    |                |               |                  |                 |                 | ,                     |
| Net cash from (used) operating                           | 66 575             | 55 935             | -                  | (3 795)        | (3 795)       | 4 661            | 8 456           | 181%            | 55 935                |
| Net cash from (used) investing                           | 35 269             | (50 153)           | -                  | (37)           | (37)          | (4 179)          | (4 143)         | 99%             | (50 153)              |
| Net cash from (used) financing                           | (96)               |                    | -                  | _              | -             | -                | _               |                 | -                     |
| Cash/cash equivalents at the month/year end              | 106 826            | 7 377              | -                  | -              | (14 625)      | 2 076            | 16 701          | 804%            | (5 011)               |
| Debtors & creditors analysis                             | 0-30 Days          | 31-60 Days         | 61-90 Days         | 91-120 Days    | 121-150 Dys   | 151-180 Dys      | 181 Dys-1<br>Yr | Over 1Yr        | Total                 |
| Debtors Age Analysis                                     |                    |                    |                    |                |               |                  |                 |                 |                       |
| Total By Income Source                                   | 16 202             | 9 554              | 9 611              | 9 663          | 11 185        | 10 758           | 10 222          | #########       | 525 115               |
| Creditors Age Analysis                                   | . 5 202            | 3 00 1             | 3011               |                | ., 100        | .5 100           |                 |                 | 323 110               |
| Total Creditors                                          | 927                | 3 149              | _                  | 82             | 1 020         | 87               | 2 501           | #########       | 135 449               |
|                                                          | 021                | 0 1 10             |                    | 32             |               | J1               |                 |                 | .00 110               |
|                                                          |                    |                    |                    |                |               |                  |                 |                 |                       |