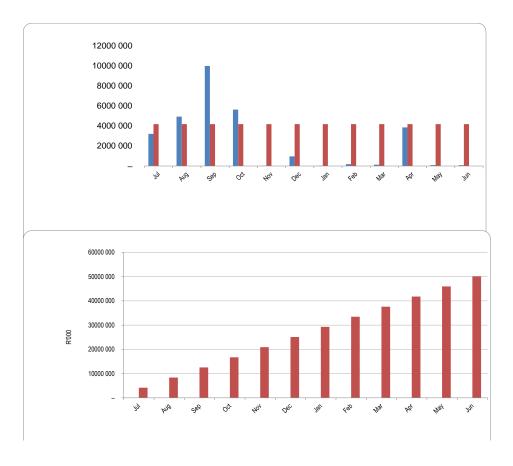

FS163 Mohokare - Table C1 Monthly Budget Statement Summary - M01 - July

|                                                          | 2022/23            |                    |                    |                | Budget Year 2 | 023/24           |                 |                 |                       |
|----------------------------------------------------------|--------------------|--------------------|--------------------|----------------|---------------|------------------|-----------------|-----------------|-----------------------|
| Description                                              | Audited<br>Outcome | Original<br>Budget | Adjusted<br>Budget | Monthly actual | YearTD actual | YearTD<br>budget | YTD variance    | YTD<br>variance | Full Year<br>Forecast |
| R thousands                                              |                    | 3                  | 3                  |                |               |                  |                 | %               |                       |
| Financial Performance                                    |                    |                    |                    |                |               |                  |                 |                 |                       |
| Property rates                                           | 11 438             | 11 662             | _                  | 6 876          | 6 876         | 972              | 5 904           | 608%            | 11 662                |
| Service charges                                          | 87 682             | 114 245            | _                  | 2 649          | 2 649         | 9 520            | (6 872)         | -72%            | 114 245               |
| Investment revenue                                       | 230                | 265                | _                  | _              | _             | 22               | (22)            | -100%           | 265                   |
| Transfers and subsidies - Operational                    | 85 476             | 96 733             | _                  | _              | _             | 8 061            | (8 061)         |                 | 96 733                |
| Other own revenue                                        | 26 299             | 54 416             | _                  | 3 802          | 3 802         | 4 535            | (733)           | -16%            | _                     |
| Total Revenue (excluding capital transfers and           | 211 125            | 277 321            | _                  | 13 327         | 13 327        | 23 110           | (9 783)         | -42%            | 277 321               |
| contributions)                                           |                    |                    |                    |                |               |                  | (               |                 |                       |
| Employee costs                                           | 84 242             | 88 588             | _                  | 7 339          | 7 339         | 7 382            | (43)            | -1%             | 88 588                |
| Remuneration of Councillors                              | 4 885              | 5 327              | _                  | 447            | 447           | 444              | 3               | 1%              | 5 327                 |
| Depreciation and amortisation                            | 27 262             | 23 060             | _                  | _              | _             | 1 922            | (1 922)         | -100%           | 23 060                |
| Interest                                                 | 16 250             | 19 489             | _                  | _              | _             | 1 624            | (1 624)         | -100%           | 19 489                |
| Inventory consumed and bulk purchases                    | 36 682             | 57 127             | _                  | 0              | 0             | 4 761            | (4 760)         | -100%           | 57 127                |
| Transfers and subsidies                                  | -                  | 01 121             | _                  | _              |               |                  | (+100)          | 100 /0          | -                     |
| Other expenditure                                        | 138 378            | 88 581             | _                  | 1 378          | 1 378         | 7 382            | (6 004)         | -81%            | 88 581                |
| Total Expenditure                                        | 307 701            | 282 172            | _                  | 9 164          | 9 164         | 23 514           | (14 351)        | -61%            | 282 172               |
| Surplus/(Deficit)                                        | (96 576)           | (4 851)            |                    | 4 163          | 4 163         | (404)            | 4 567           | -1130%          | (4 851)               |
| Transfers and subsidies - capital (monetary allocations) | 45 543             | 49 603             | _                  | 4 103          | 4 103         | 4 134            |                 |                 | 49 603                |
| Transfers and subsidies - capital (in-kind)              | 45 545             |                    |                    | _              | _             |                  | , ,             | 10070           | +5 005                |
| Surplus/(Deficit) after capital transfers &              | -<br>(54 022)      | -<br>44 752        |                    | 4 163          | 4 163         | 2 720            | 434             | 420/            | 44 752                |
| Share of surplus/ (deficit) of associate                 | (51 033)           | 44 / 52            | -                  | 4 103          | 4 103         | 3 729            |                 | 12%             | 44 / 52               |
| Surplus/ (Deficit) for the year                          | -<br>(54 022)      | 44.750             | _                  | 4 462          | 4 462         | 2 720            | -               | 420/            | 44.750                |
| Surplus/ (Denicity for the year                          | (51 033)           | 44 752             |                    | 4 163          | 4 163         | 3 729            | 434             | 12%             | 44 752                |
| Capital expenditure & funds sources                      |                    |                    |                    |                |               |                  |                 |                 |                       |
| Capital expenditure                                      | 29 086             | 50 153             | _                  | _              | -             | 4 179            | (4 179)         | -100%           | 50 153                |
| Capital transfers recognised                             | 30 169             | 48 568             | _                  | _              | -             | 4 047            | (4 047)         | -100%           | 48 568                |
| Borrowing                                                | _                  | -                  | _                  | _              | _             | -                | _               |                 | -                     |
| Internally generated funds                               | 333                | 1 585              | -                  | _              | -             | 132              | (132)           | -100%           | 1 585                 |
| Total sources of capital funds                           | 30 502             | 50 153             | -                  | -              | -             | 4 179            | (4 179)         | -100%           | 50 153                |
| Financial position                                       |                    |                    |                    |                |               |                  |                 |                 |                       |
| Total current assets                                     | 63 774             | 56 695             | _                  |                | 163 167       |                  |                 |                 | 56 695                |
| Total non current assets                                 | 721 342            | 747 975            | _                  |                | 729 385       |                  |                 |                 | 747 975               |
| Total current liabilities                                | 200 774            | 175 046            | _                  |                | 276 124       |                  |                 |                 | 175 046               |
| Total non current liabilities                            | 169 572            | 169 775            | _                  |                | 169 572       |                  |                 |                 | 169 775               |
| Community wealth/Equity                                  | 415 097            | 459 849            | _                  |                | 446 858       |                  |                 |                 | 459 849               |
|                                                          | 410 001            | 100 010            |                    |                | 110 000       |                  |                 |                 | -100 010              |
| Cash flows                                               |                    |                    |                    |                |               |                  |                 |                 | ,                     |
| Net cash from (used) operating                           | 66 575             | 55 935             | -                  | (3 795)        | (3 795)       | 4 661            | 8 456           | 181%            | 55 935                |
| Net cash from (used) investing                           | 35 269             | (50 153)           | -                  | (37)           | (37)          | (4 179)          | (4 143)         | 99%             | (50 153)              |
| Net cash from (used) financing                           | (96)               |                    | -                  | _              | -             | -                | _               |                 | -                     |
| Cash/cash equivalents at the month/year end              | 106 826            | 7 377              | -                  | -              | (14 625)      | 2 076            | 16 701          | 804%            | (5 011)               |
| Debtors & creditors analysis                             | 0-30 Days          | 31-60 Days         | 61-90 Days         | 91-120 Days    | 121-150 Dys   | 151-180 Dys      | 181 Dys-1<br>Yr | Over 1Yr        | Total                 |
| Debtors Age Analysis                                     |                    |                    |                    |                |               |                  |                 |                 |                       |
| Total By Income Source                                   | 16 202             | 9 554              | 9 611              | 9 663          | 11 185        | 10 758           | 10 222          | #########       | 525 115               |
| Creditors Age Analysis                                   | . 5 202            | 3 00 1             | 3011               |                | ., 100        | .5 100           |                 |                 | 323 110               |
| Total Creditors                                          | 927                | 3 149              | _                  | 82             | 1 020         | 87               | 2 501           | #########       | 135 449               |
|                                                          | 021                | 0 1 10             |                    | 32             |               | J1               |                 |                 | .00 110               |
|                                                          |                    |                    |                    |                |               |                  |                 |                 |                       |